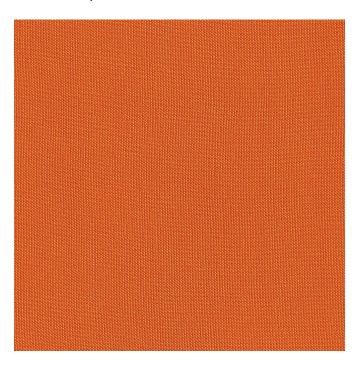

## Allure

Curry LU-AL-028 **SPECIFICATIONS** 

Contents

Vinyl | Urethane Topcoat

Weight 30 oz.

Width 54"

Roll Size 30 yd.

Finish

## Miscellaneous

Every effort has been made to ensure color accuracy of the digital images, however, please order a sample before specification. Application testing of this product is recommended. Colors may very between dye lots.