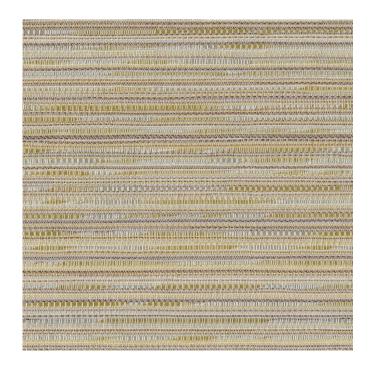

# Honey LT-GL-01

#### Contents

60% post-consumer recycled polyester 28% pre-consumer recycled polyester 12% polypropylene

#### Repeat

11.3" vertical, 5.5" horizontal

## Miscellaneous

Every effort has been made to ensure color accuracy of the digital images, however, please order a sample before specification. Application testing of this product is recommended. Colors may very between dye lots. This is a directional fabric.